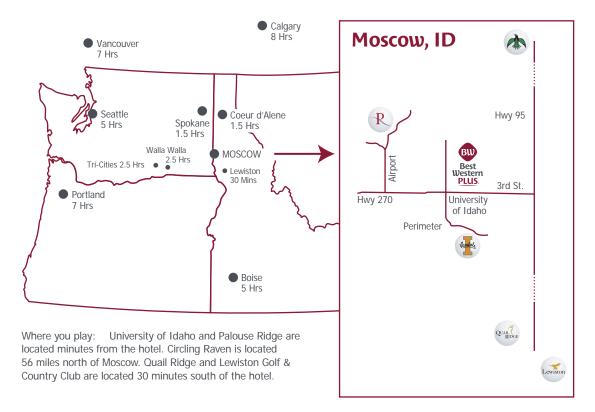

### **University of Idaho Golf Course** (208) 885-6171

(208) 885-6171 www.uidaho.edu/golf

#### **Circling Raven Golf Club**

(800) 523-2464 www.cdacasino.com/golf

#### **Palouse Ridge Golf Club**

(509) 335-4342 www.palouseridge.com

#### **Quail Ridge Golf Course**

(509) 758-8501 www.golfguailridge.com

#### **Lewiston Golf Club**

(208) 746-2801 www.golflgcc.com